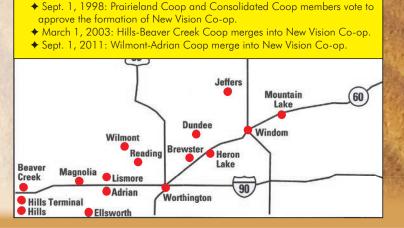

Service and Value Every Day

Providing financial support and volunteers for area FFA, 4-H, area food shelves, youth leadership development, post high school education and area fire departments.

New Vision Co-op returned \$1.7 million of cash patronage and retired \$3.5 million of equity to its member/owners in 2015.

## INVESTING 3355 in the community through cash

in the community through cash payments to New Vision Co-op member/owners since 1998.

**NEW VISION GROWTH TIMELINE** 

www.newvision.coop

Page 2 The Luverne Announcer Sunday, December 27, 2015