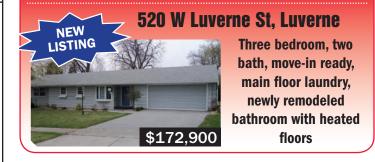

Elbers Auction Service

"Quality Auctions Since 1988"

Ings, a wark in panity, dimining room, ear in kitchen, to x15 game room with additional storage under the stairs, main floor master bedroom with double closets, as well as main floor laundry. 4 bedrooms on the upper level with hardwood floors and newer windows, just waiting for you to add your finishing touches. For all of your extras, a 40x90x12 storage shed w/ electricity. This home has received many updates over the years as well. Updated electrical panel, the 22 x 24 family room addition was added along with new carpeting throughout the main floor in 2000. Maintenance free vinyl siding in 2006 along with many new windows. New furnace in 2013, new A/C, roof and garage door in 2014. Call your favorite agent and schedule your showing today!